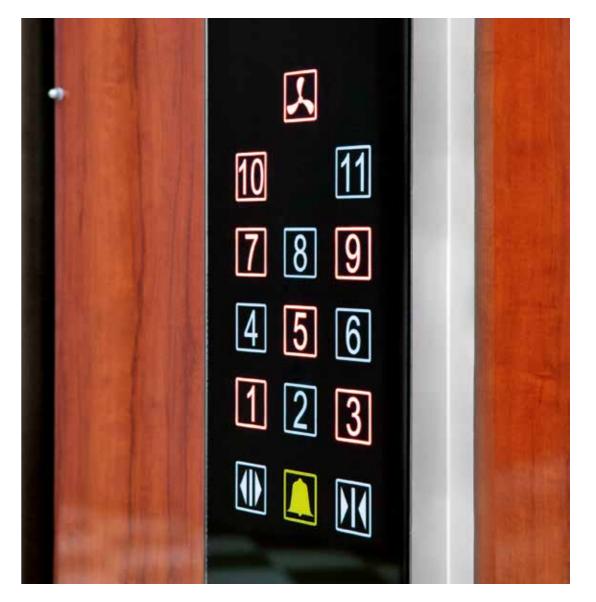

Destination Control LTP Call Management

Virtual Window

Innovative ambience for the complete elevator experience.

Touch COP