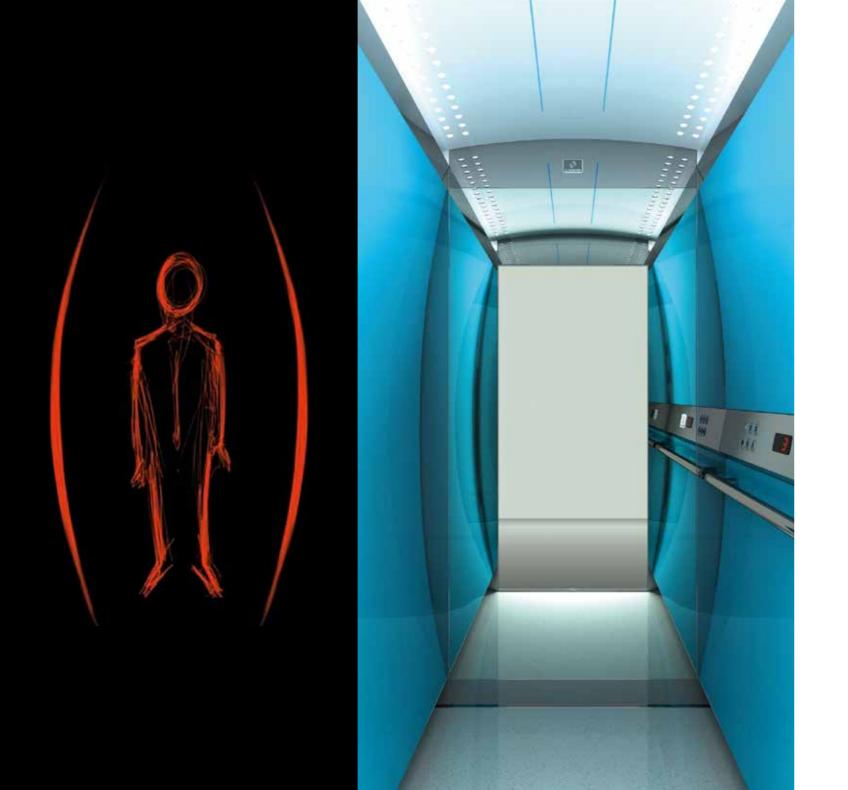

# INNOVATION

elevates the ride experience

Think about the last time you entered an elevator.

Did you feel welcome?

Did you get attached to the ambience of the building?

At KLEEMANN we know that innovation is inspired by human needs.

So, we focus on them, and dedicate ourselves to the responsibility of shaping new space qualities that lift our mood and stimulate interaction inside an elevator.

We have transformed cabins and doors by introducing the first curved-line elevator series with vibrant modern colours, hidden lighting and exceptional atmosphere.

Destination Control LTP Call Management

Virtual Window

Innovative ambience for the complete elevator experience.

Touch COP