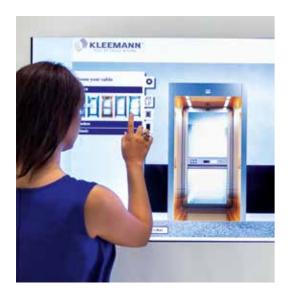

### www.designyourlift.com

Create the look & feel of your elevator just the way you like it.

By exploiting the KLEEMANN application "Design your Lift".

Combine colours, materials, lighting and fixtures from our design lines with numerous styles for walls, ceilings and floors.

From luxurious to minimal, basic to sophisticated, warm and cozy to durable and firm.

Free your imagination...

38 | 41

While every effort has been made to ensure information accuracy, KLEEMANN bears no responsibility for typographic errors or omissions